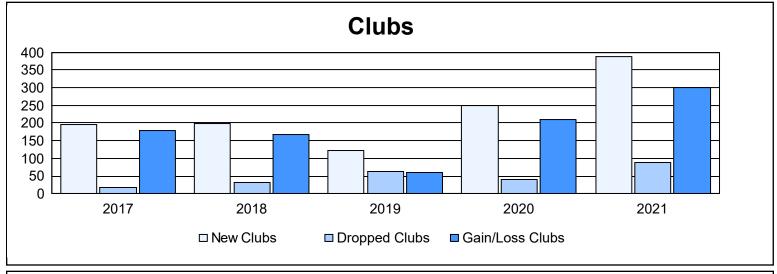

| Year      | New<br>Clubs | Dropped<br>Clubs | Gain/<br>Loss<br>Clubs | New<br>Members | Charter<br>Members | Reinstate<br>Members | Transfer<br>Members | Total<br>Member<br>Added | Total<br>Members<br>Dropped | Gain/<br>Loss<br>Members |
|-----------|--------------|------------------|------------------------|----------------|--------------------|----------------------|---------------------|--------------------------|-----------------------------|--------------------------|
| 2016-2017 | 195          | 17               | 178                    | 4,351          | 4,933              | 177                  | 23                  | 9,484                    | 3,213                       | 6,271                    |
| 2017-2018 | 199          | 31               | 168                    | 4,524          | 5,044              | 289                  | 60                  | 9,917                    | 5,786                       | 4,131                    |
| 2018-2019 | 123          | 64               | 59                     | 2,864          | 3,457              | 225                  | 36                  | 6,582                    | 6,289                       | 293                      |
| 2019-2020 | 249          | 40               | 209                    | 2,298          | 5,654              | 195                  | 29                  | 8,176                    | 7,583                       | 593                      |
| 2020-2021 | 389          | 88               | 301                    | 7,061          | 9,534              | 227                  | 52                  | 16,874                   | 7,376                       | 9,498                    |
| Average   | 231          | 48               | 183                    | 4,220          | 5,724              | 223                  | 40                  | 10,207                   | 6,049                       | 4,157                    |